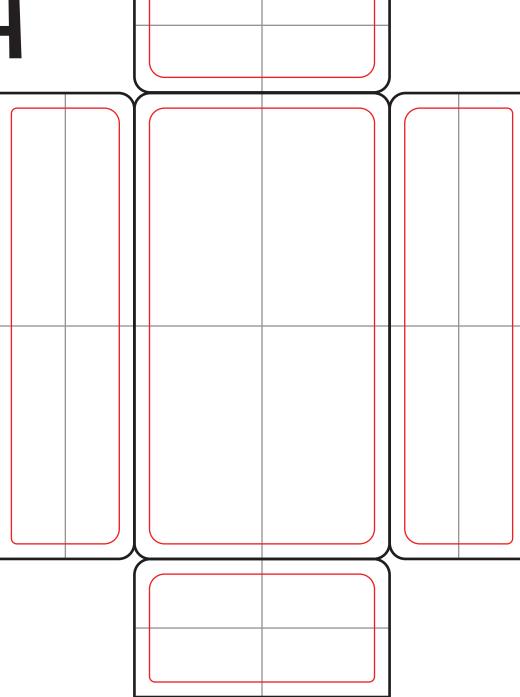

## ART BOUNDRY/NO PRINT

PRINT AREA

**ARTWORK GUIDELINES** 

**OBSCURAMFG.COM** 

OBSCURAMFGENCLOSURES@GMAIL.COM

\*\*\*CONVERT ALL FONTS TO OUTLINES\*\*\*

\*\*\*ENCLOSURE SIDES ARE MEASURED FROM CENTER NOT INCLUDING THE LID\*\*\*

\*\*\*VECTOR ART HIGHLY PREFERRED\*\*\*

IF ART CANNOT BE VECTORIZED ENSURE THAT IT IS 300DPI (.JPEG, .TIFF, OR .PDF)

125b

Drill/Print Template ID:

Enclosure size

2.63"x4.825"x1.41"